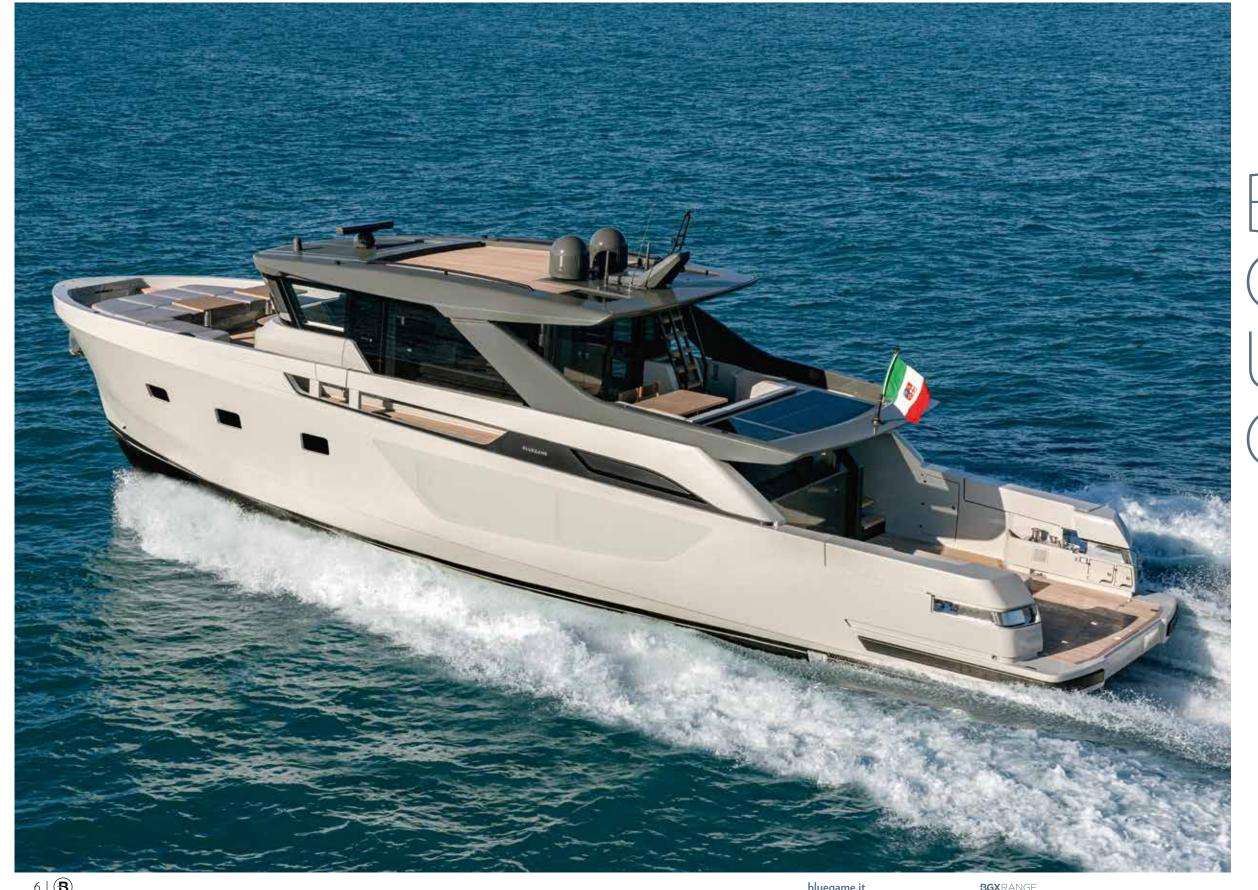

### I'MUNEXPECTED

LENGTH OVERALL (LOA) 21,86 m 71 ft 7 in

5,60 m 18 ft 3 in

1,60 m 5 ft 2 in

4.200 l 1.109 gals

30 kn

CRUISE SPEED

27 kn

#### TECHNICAL SPECIFICATIONS

LENGTH OVERALL (LOA) 21,86 m 71 ft 7 in CE CERTIFIED LENGTH (LH) 20,80 m 68 ft 2 in

DRAFT@ FULL LOAD

**ENGINES** 

2 x Volvo Penta IPS 1.200 D13 / 2 x 662 kW / 900 HP STD

5,60 m 18 ft 3 in 1,60 m 5 ft 2 in

DISPLACEMENT DRY

CONDITION\* DEADRISE

FUEL CAPACITY

FRESH WATER CAPACITY GRAY WATER CAPACITY

BLACK WATER CAPACITY

MAX SPEED

CRUISE SPEED

MAX NO. PASSENGERS

BERTHS CLASS CERTIFICATION

CONCEPT

DESIGN

**HULL DESIGN** 

2 x Volvo Penta IPS 1.350 D13 / 2 x 735 kW / 1.000 HP OPT

40.000 kg +/- 5% 88.100 lbs +/- 5%

4.200 | 1.109 gals

1.000 | 264 gals 300 l 80 gals

330 l 87 gals

28 kn +/- 5% \*\*30 kn+/- 5% 25 kn +/- 5% \*\*27 kn +/- 5%

6+2

CE cat. B

Luca Santella

Luca Santella & Zuccon International Project

Luis T. Codega

<sup>\*</sup> The displacement data is calculated in accordance with the present specification.