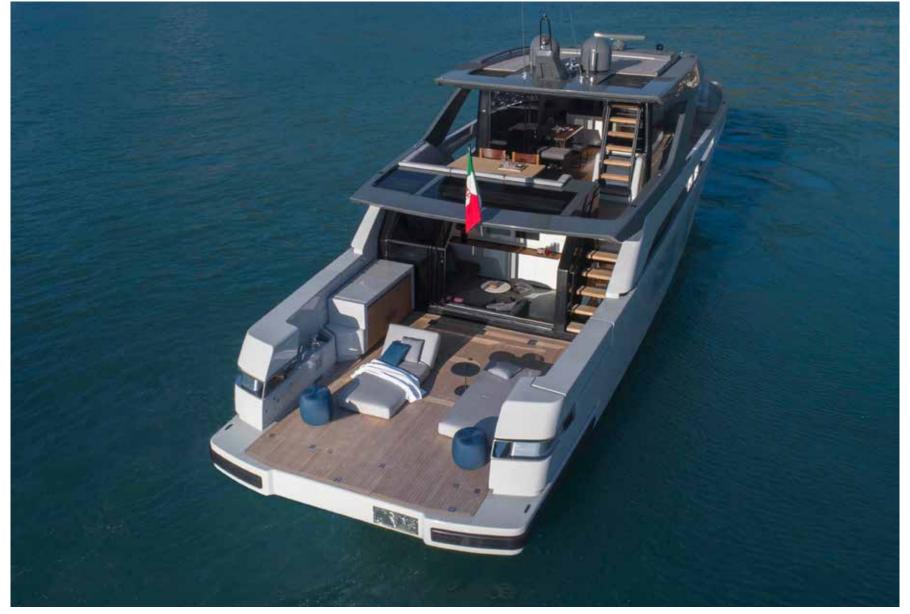

My design is revolutionary and my layout has never been seen before within a 70-foot yacht.

I'm an ambitious, transversal and unexplored concept.
I'm conceived for the Bluegamers who chase a deep connection with the sea.

I embody the indomitable BGX spirit through a distinctive design combined with cutting-edge technology and countless innovations.

I'M FREE FROM CONVENTIONAL CATEGORIES.

I push beyond the concept of owner-centric comfort boat.

### CAN YOU IMAGINE A BETTER VIEW?

With me, the sea is always at your fingertips, even inside.

A real Bluegamer should never compromise between the power and the maximum comfort of life on board.

My outdoor and indoor living spaces break with the known, meet and open to each other seamlessly, for a barrier-free immersive experience.