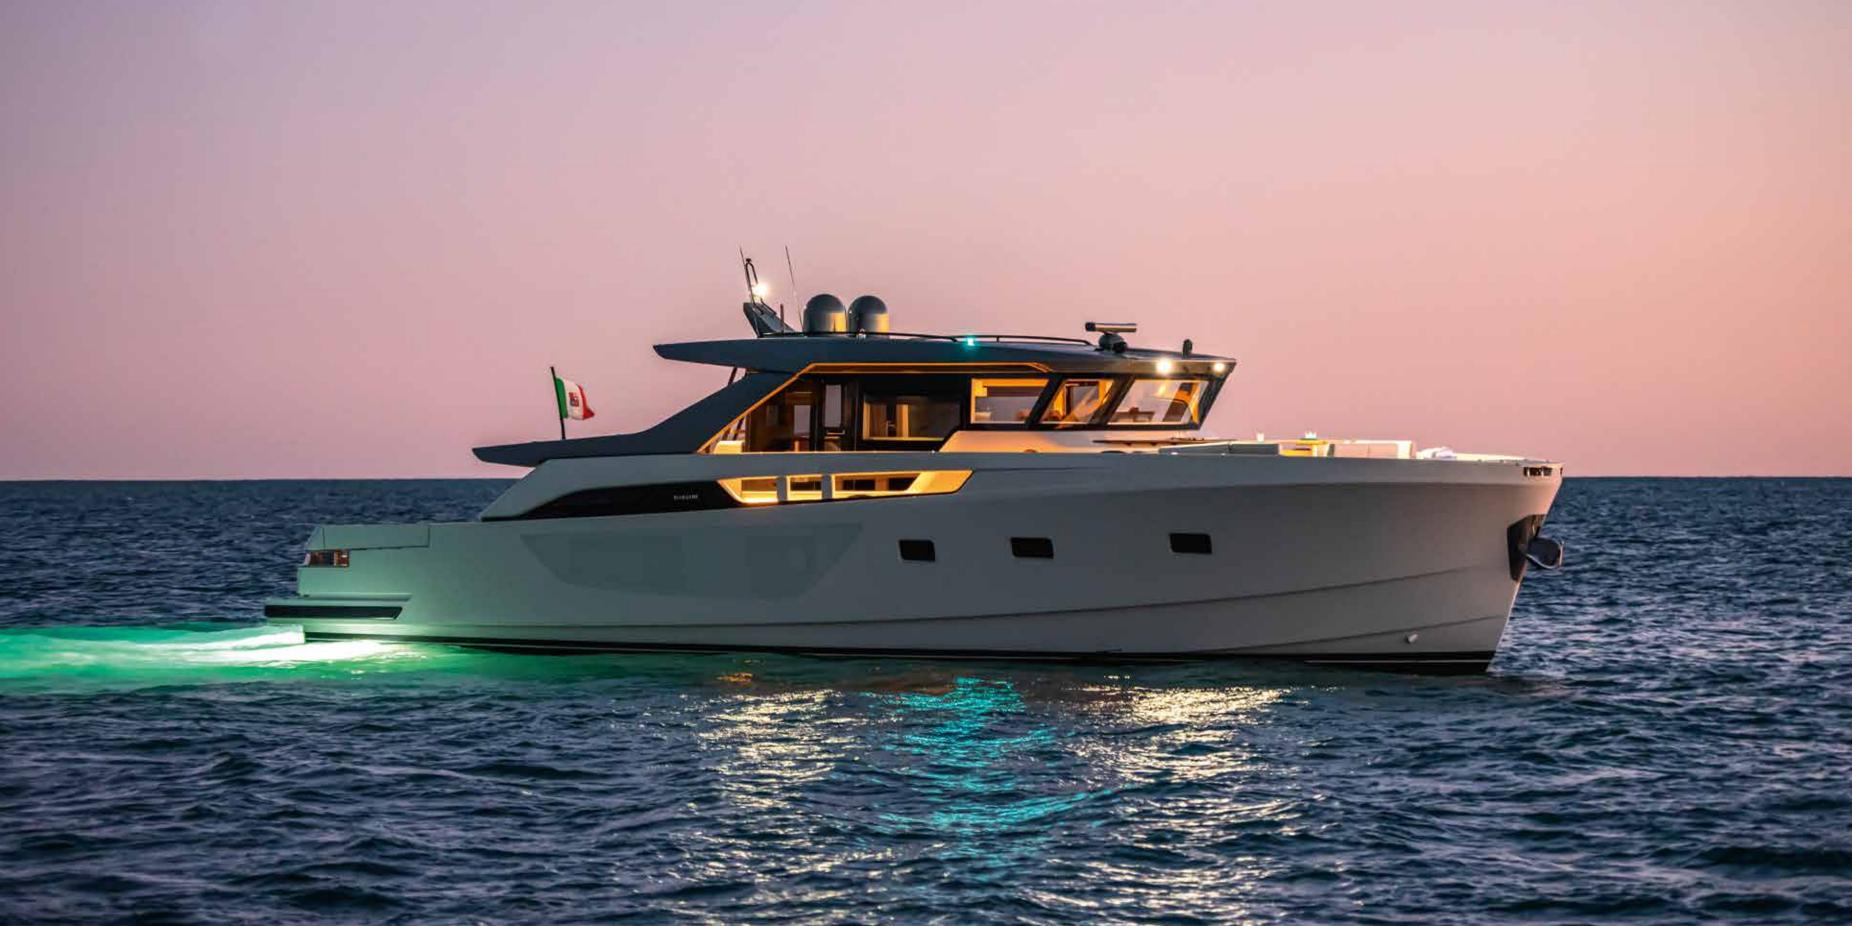

# **BGX70**

BEST IDEAS
COME FROM
UNEXPECTED
COMBINATIONS

My design is revolutionary and my layout has never been seen before within a 70-foot yacht.

I'm an ambitious, transversal and unexplored concept.
I'm conceived for the Bluegamers who chase a deep connection with the sea.

I embody the indomitable BGX spirit through a distinctive design combined with cutting-edge technology and countless innovations.

I'M FREE FROM CONVENTIONAL CATEGORIES.

I push beyond the concept of owner-centric comfort boat.

My uniqueness stands out.
I've been awarded
as Most Avant-Garde Yacht 2019
and as Best Custom Yacht 2020.

INVITATION TO A TOTAL SEA SENSATION.

Escape to one of my relaxing outdoor lounges and enjoy the spectacular view of the blue.

# WITH ME EVERYTHING IS AMPLIFIED.

Space, functionality and, above all, the pleasure of experiencing the sea at 360°.