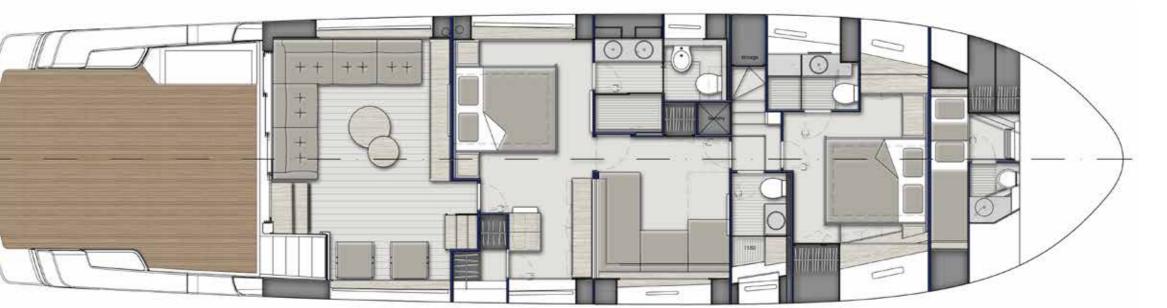

## MYEQUIPMENT

LOWER DECK A MAIN DECK

LOWER DECK B

LOWER DECK A with twin beds configuration

BERTHS CLASS CERTIFICATION

CONCEPT

DESIGN

**HULL DESIGN** 

2 x Volvo Penta IPS 1.350 D13 / 2 x 735 kW / 1.000 HP OPT

40.000 kg +/- 5% 88.100 lbs +/- 5%

4.200 | 1.109 gals

1.000 | 264 gals 300 l 80 gals